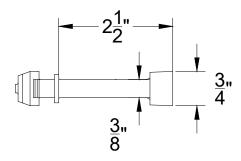

3 SIDE VIEW WITH CAP

5 BOTTOM VIEW

2 SIDE VIEW

TOLL FREE 1-866-222-2575

NOTE: CONSTRUCTION SHALL BE IN ACCORDANCE WITH ALL APPLICABLE LOCAL & NATIONAL CODES. THIS DOCUMENT IS PROVIDED AS A BENEFIT. IT IS THE RESPONSIBILITY OF THE USER TO MODIFY THIS DOCUMENT ACCORDING TO APPLICABLE LOCAL AND NATIONAL CODES & TO RESEARCH & UNDERSTAND SAFE METHODS OF USE & HANDLE OF PRODUCT. ALL DRAWINGS ARE SUBJECT TO CHANGE WITHOUT NOTICE. BUILDBLOCK ASSUMES NO LIABILITY FROM THE USE OF THIS DOCUMENT.