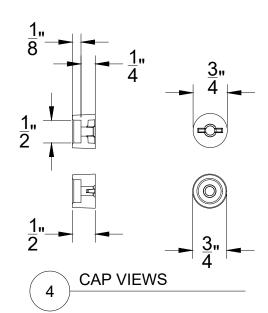

3 SIDE VIEW WITH CAP

5 BOTTOM VIEW

2 SIDE VIEW

TOLL FREE 1-866-222-2575

NOTE: CONSTRUCTION SHALL BE IN ACCORDANCE WITH ALL APPLICABLE LOCAL & NATIONAL CODES. THIS DOCUMENT IS PROVIDED AS A BENEFIT. IT IS THE RESPONSIBILITY OF THE USER TO MODIFY THIS DOCUMENT ACCORDING TO APPLICABLE LOCAL AND NATIONAL CODES & TO RESEARCH & UNDERSTAND SAFE METHODS OF USE & HANDLE OF PRODUCT. ALL DRAWINGS ARE SUBJECT TO CHANGE WITHOUT NOTICE. BUILDBLOCK ASSUMES NO LIABILITY FROM THE USE OF THIS DOCUMENT.