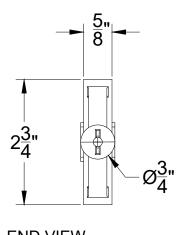

3 SIDE VIEW WITH CAP

5 BOTTOM VIEW

2 SIDE VIEW

TOLL FREE 1-866-222-2575

NOTE: CONSTRUCTION SHALL BE IN ACCORDANCE WITH ALL APPLICABLE LOCAL & NATIONAL CODES. THIS DOCUMENT IS PROVIDED AS A BENEFIT. IT IS THE RESPONSIBILITY OF THE USER TO MODIFY THIS DOCUMENT ACCORDING TO APPLICABLE LOCAL AND NATIONAL CODES & TO RESEARCH & UNDERSTAND SAFE METHODS OF USE & HANDLE OF PRODUCT. ALL DRAWINGS ARE SUBJECT TO CHANGE WITHOUT NOTICE. BUILDBLOCK ASSUMES NO LIABILITY FROM THE USE OF THIS DOCUMENT.