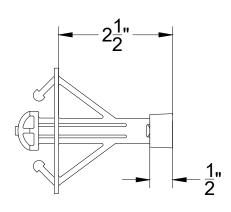

3 SIDE VIEW WITH CAP

5 BOTTOM VIEW

2 SIDE VIEW

TOLL FREE 1-866-222-2575

NOTE: CONSTRUCTION SHALL BE IN ACCORDANCE WITH ALL APPLICABLE LOCAL & NATIONAL CODES. THIS DOCUMENT IS PROVIDED AS A BENEFIT. IT IS THE RESPONSIBILITY OF THE USER TO MODIFY THIS DOCUMENT ACCORDING TO APPLICABLE LOCAL AND NATIONAL CODES & TO RESEARCH & UNDERSTAND SAFE METHODS OF USE & HANDLE OF PRODUCT. ALL DRAWINGS ARE SUBJECT TO CHANGE WITHOUT NOTICE. BUILDBLOCK ASSUMES NO LIABILITY FROM THE USE OF THIS DOCUMENT.