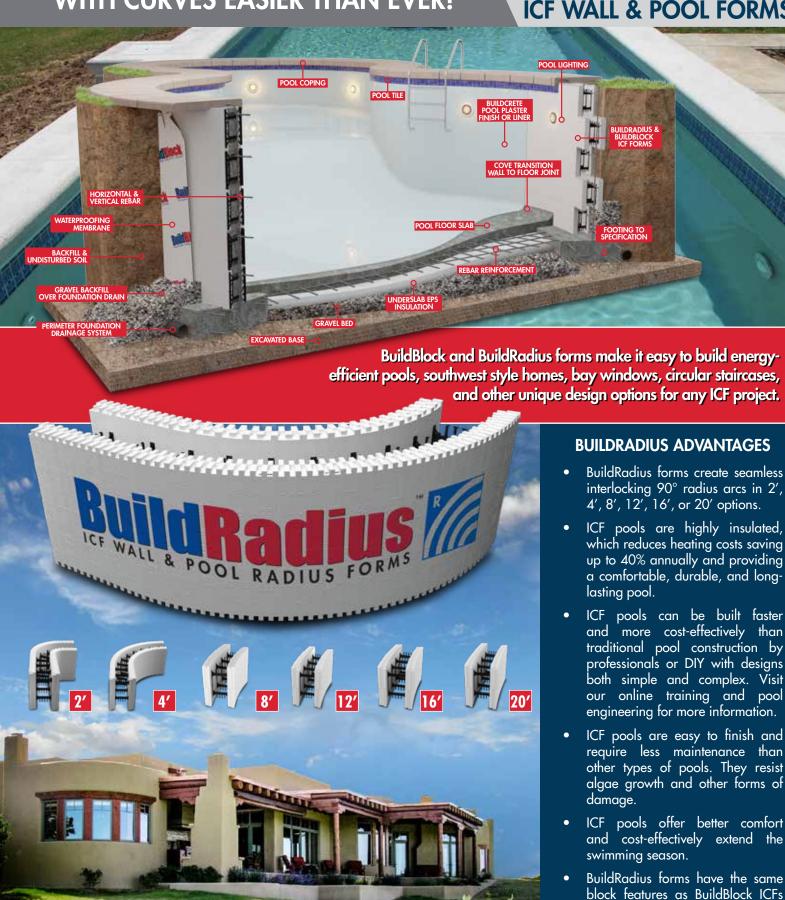

### **6 RADIUS OPTIONS MAKE BUILDING** WITH CURVES EASIER THAN EVER!

## **BUILDRADIUS**

**ICF WALL & POOL FORMS** 

including 6" web spacing, tight interlock and 450lb. high-density

attachment points.

#### **BUILDRADIUS 4-FOOT ARC RADIUS BLOCK**