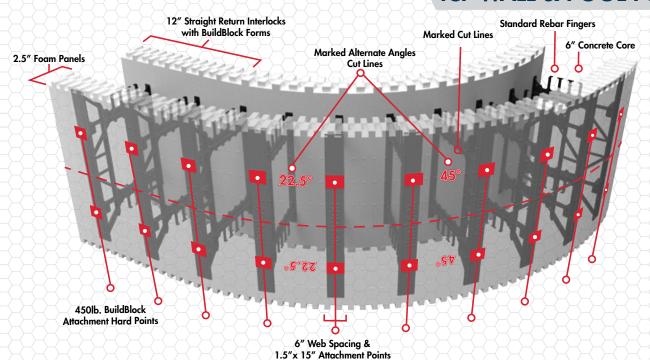

#### **ICF WALL & POOL FORMS**

| SPECIFICATIONS              |                                            | A                                         |                                            | The state of the s |                                                |                                            |
|-----------------------------|--------------------------------------------|-------------------------------------------|--------------------------------------------|--------------------------------------------------------------------------------------------------------------------------------------------------------------------------------------------------------------------------------------------------------------------------------------------------------------------------------------------------------------------------------------------------------------------------------------------------------------------------------------------------------------------------------------------------------------------------------------------------------------------------------------------------------------------------------------------------------------------------------------------------------------------------------------------------------------------------------------------------------------------------------------------------------------------------------------------------------------------------------------------------------------------------------------------------------------------------------------------------------------------------------------------------------------------------------------------------------------------------------------------------------------------------------------------------------------------------------------------------------------------------------------------------------------------------------------------------------------------------------------------------------------------------------------------------------------------------------------------------------------------------------------------------------------------------------------------------------------------------------------------------------------------------------------------------------------------------------------------------------------------------------------------------------------------------------------------------------------------------------------------------------------------------------------------------------------------------------------------------------------------------------|------------------------------------------------|--------------------------------------------|
| PRODUCT ID                  | BBR-602                                    | BBR-604                                   | BBR-608                                    | BBR-612                                                                                                                                                                                                                                                                                                                                                                                                                                                                                                                                                                                                                                                                                                                                                                                                                                                                                                                                                                                                                                                                                                                                                                                                                                                                                                                                                                                                                                                                                                                                                                                                                                                                                                                                                                                                                                                                                                                                                                                                                                                                                                                        | BBR-616                                        | BBR-620                                    |
| 90° ARC LENGTH              | 2ft / 60.96 cm                             | 4ft / 121.92 cm                           | 8ft / 243.84 cm                            | 12ft / 365.76 cm                                                                                                                                                                                                                                                                                                                                                                                                                                                                                                                                                                                                                                                                                                                                                                                                                                                                                                                                                                                                                                                                                                                                                                                                                                                                                                                                                                                                                                                                                                                                                                                                                                                                                                                                                                                                                                                                                                                                                                                                                                                                                                               | 16ft / 487.68 cm                               | 20ft / 609.6 cm                            |
| BLOCK ANGLE                 | 90°                                        | 90°                                       | 22.5°                                      | 15°                                                                                                                                                                                                                                                                                                                                                                                                                                                                                                                                                                                                                                                                                                                                                                                                                                                                                                                                                                                                                                                                                                                                                                                                                                                                                                                                                                                                                                                                                                                                                                                                                                                                                                                                                                                                                                                                                                                                                                                                                                                                                                                            | 11.25°                                         | 9°                                         |
| OUTER ARC<br>Length         | 24 in / 60.96 cm                           | 48 in / 121.92 cm                         | 24 in / 60.96 cm                           | 24 in / 60.96 cm                                                                                                                                                                                                                                                                                                                                                                                                                                                                                                                                                                                                                                                                                                                                                                                                                                                                                                                                                                                                                                                                                                                                                                                                                                                                                                                                                                                                                                                                                                                                                                                                                                                                                                                                                                                                                                                                                                                                                                                                                                                                                                               | 24 in / 60.96 cm                               | 24 in / 60.96 cm                           |
| INNER ARC<br>Length         | 20.1875 in / 51.27 cm                      | 30.68 in /77.94 cm                        | 19.75 in / 50.16 cm                        | 21.125 in / 53.65 cm                                                                                                                                                                                                                                                                                                                                                                                                                                                                                                                                                                                                                                                                                                                                                                                                                                                                                                                                                                                                                                                                                                                                                                                                                                                                                                                                                                                                                                                                                                                                                                                                                                                                                                                                                                                                                                                                                                                                                                                                                                                                                                           | 21.8125 in / 55.40 cm                          | 22.25 in / 56.51 cm                        |
| STRAIGHT LEG                | 18 in / 6 in<br>45.72 cm / 15.24 cm        | 12 in / 0<br>30.48 cm / 0                 | 0                                          | 0                                                                                                                                                                                                                                                                                                                                                                                                                                                                                                                                                                                                                                                                                                                                                                                                                                                                                                                                                                                                                                                                                                                                                                                                                                                                                                                                                                                                                                                                                                                                                                                                                                                                                                                                                                                                                                                                                                                                                                                                                                                                                                                              | 0                                              | 0                                          |
| PANEL HEIGHT                | 16 in / 40.64 cm                           | 16 in / 40.64 cm                          | 16 in / 40.64 cm                           | 16 in / 40.64 cm                                                                                                                                                                                                                                                                                                                                                                                                                                                                                                                                                                                                                                                                                                                                                                                                                                                                                                                                                                                                                                                                                                                                                                                                                                                                                                                                                                                                                                                                                                                                                                                                                                                                                                                                                                                                                                                                                                                                                                                                                                                                                                               | 16 in / 40.64 cm                               | 16 in / 40.64 cm                           |
| OUTER PANEL<br>Surface area | 5.333 ft²<br>0.4951 m²                     | 6.667 ft²<br>0.6193 m²                    | 2.667 ft²<br>0.2477 m²                     | 2.667 ft²<br>0.2477 m²                                                                                                                                                                                                                                                                                                                                                                                                                                                                                                                                                                                                                                                                                                                                                                                                                                                                                                                                                                                                                                                                                                                                                                                                                                                                                                                                                                                                                                                                                                                                                                                                                                                                                                                                                                                                                                                                                                                                                                                                                                                                                                         | 2.667 ft <sup>2</sup><br>0.2477 m <sup>2</sup> | 2.667 ft²<br>0.2477 m²                     |
| INNER PANEL<br>Surface area | 4.19 ft²<br>0.4561 m²                      | 4.743 ft²<br>0.4406 m²                    | 2.194 ft²<br>0.2038 m²                     | 2.347 ft²<br>0.2180 m²                                                                                                                                                                                                                                                                                                                                                                                                                                                                                                                                                                                                                                                                                                                                                                                                                                                                                                                                                                                                                                                                                                                                                                                                                                                                                                                                                                                                                                                                                                                                                                                                                                                                                                                                                                                                                                                                                                                                                                                                                                                                                                         | 2.424 ft²<br>0.2251 m²                         | 2.472 ft²<br>0.229 m²                      |
| CONCRETE<br>VOLUME          | 0.056296 yd³<br>0.043041 m³                | 0.105645 yd³<br>0.080771 m³               | 0.045099 yd³<br>0.03448 m³                 | 0.04642 yd³<br>0.035490 m³                                                                                                                                                                                                                                                                                                                                                                                                                                                                                                                                                                                                                                                                                                                                                                                                                                                                                                                                                                                                                                                                                                                                                                                                                                                                                                                                                                                                                                                                                                                                                                                                                                                                                                                                                                                                                                                                                                                                                                                                                                                                                                     | 0.04715 yd³<br>0.036048 m³                     | 0.047606 yd³<br>0.036397 m³                |
| OUTER DIAMETER              | 2.55 ft. / 30.56 in<br>77.72 cm            | 5.09 ft. / 61.12 in<br>155.14 cm          | 10.19 ft. / 122.23 in<br>310.59 cm         | 15.28 ft. / 183.35 in<br>465.73 cm                                                                                                                                                                                                                                                                                                                                                                                                                                                                                                                                                                                                                                                                                                                                                                                                                                                                                                                                                                                                                                                                                                                                                                                                                                                                                                                                                                                                                                                                                                                                                                                                                                                                                                                                                                                                                                                                                                                                                                                                                                                                                             | 20.37 ft. / 244.46 in<br>620.88 cm             | 25.46 ft. / 305.58 in<br>776.02 cm         |
| OUTER RADIUS                | 1.27 ft / 15.28 in<br>38.81 cm             | 2.55 ft / 30.56 in<br>77.724 cm           | 5.09 ft / 61.12 in<br>155.14 cm            | 7.64 ft / 91.67 in<br>232.87cm                                                                                                                                                                                                                                                                                                                                                                                                                                                                                                                                                                                                                                                                                                                                                                                                                                                                                                                                                                                                                                                                                                                                                                                                                                                                                                                                                                                                                                                                                                                                                                                                                                                                                                                                                                                                                                                                                                                                                                                                                                                                                                 | 10.19 ft / 122.23 in<br>310.59 cm              | 12.73 ft / 152.79 in<br>388.01 cm          |
| INNER DIAMETER              | 0.71 ft / 8.5 in<br>21.64 cm               | 3.26 ft / 39.125 in<br>99.36 cm           | 8.35 ft / 100.25 in<br>254.51 cm           | 13.45 ft / 161.375 in<br>409.96 cm                                                                                                                                                                                                                                                                                                                                                                                                                                                                                                                                                                                                                                                                                                                                                                                                                                                                                                                                                                                                                                                                                                                                                                                                                                                                                                                                                                                                                                                                                                                                                                                                                                                                                                                                                                                                                                                                                                                                                                                                                                                                                             | 18.54 ft / 222.5 in<br>565.1 cm                | 23.63 ft / 283.625 in<br>720.24 cm         |
| INNER RADIUS                | 0.36 ft / 10.97 cm                         | 1.63 ft / 49.68 cm                        | 4.18 ft / 127.41 cm                        | 6.72 ft / 204.82 cm                                                                                                                                                                                                                                                                                                                                                                                                                                                                                                                                                                                                                                                                                                                                                                                                                                                                                                                                                                                                                                                                                                                                                                                                                                                                                                                                                                                                                                                                                                                                                                                                                                                                                                                                                                                                                                                                                                                                                                                                                                                                                                            | 9.27 ft / 282.54 cm                            | 11.82 ft / 360.27 cm                       |
| CIRCUMFERENCE               | 8 ft / 2.4384 m                            | 16 ft / 4.8768 m                          | 32 ft / 9.7536 m                           | 48 ft / 14.6304 m                                                                                                                                                                                                                                                                                                                                                                                                                                                                                                                                                                                                                                                                                                                                                                                                                                                                                                                                                                                                                                                                                                                                                                                                                                                                                                                                                                                                                                                                                                                                                                                                                                                                                                                                                                                                                                                                                                                                                                                                                                                                                                              | 64 ft / 19.5072 m                              | 80 ft / 24.384 m                           |
| EPS FOAM DEPTH              | 2.5" / 5" Total<br>6.35 cm / 12.7 cm Total | 2.5"/ 5" Total<br>6.35 cm / 12.7 cm Total | 2.5" / 5" Total<br>6.35 cm / 12.7 cm Total | 2.5" / 5" Total<br>6.35 cm / 12.7 cm Total                                                                                                                                                                                                                                                                                                                                                                                                                                                                                                                                                                                                                                                                                                                                                                                                                                                                                                                                                                                                                                                                                                                                                                                                                                                                                                                                                                                                                                                                                                                                                                                                                                                                                                                                                                                                                                                                                                                                                                                                                                                                                     | 2.5" / 5" Total<br>6.35 cm / 12.7 cm Total     | 2.5" / 5" Total<br>6.35 cm / 12.7 cm Total |