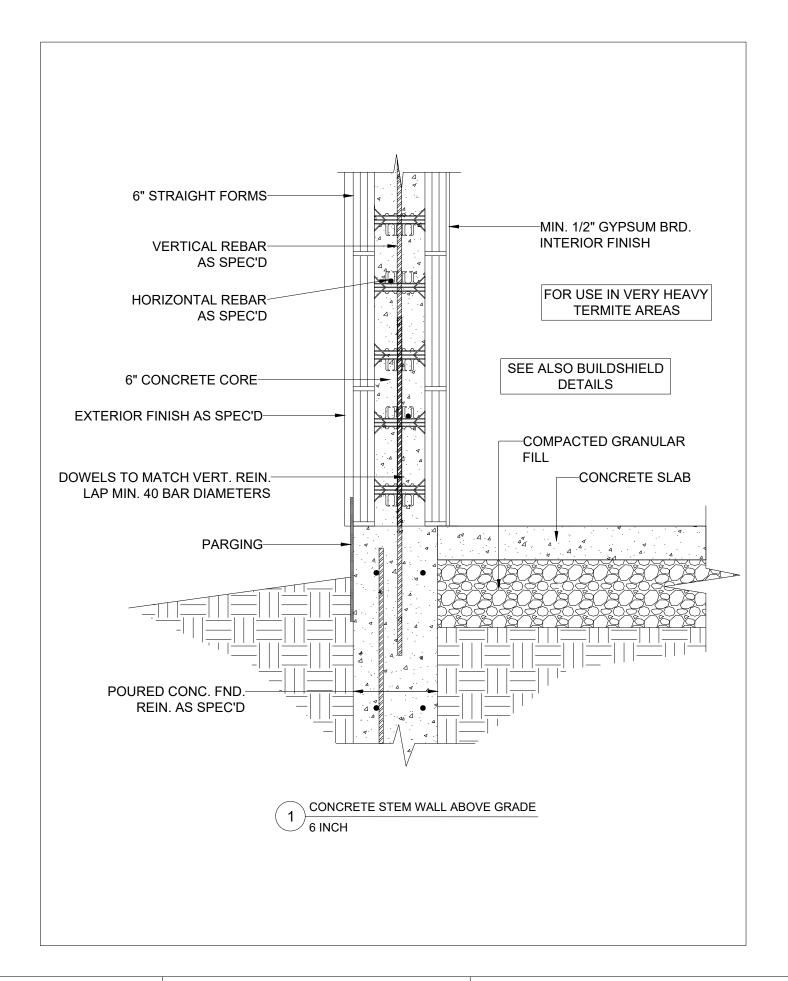

| 6 INCH CONCRETE STEM WALL ABOVE GRADE, DIRECT APPLIED EXT. FINISH |                 |
|-------------------------------------------------------------------|-----------------|
| DATE / REVISION / BY                                              | 7-3-23 / 1 / AQ |
| SCALE                                                             | NTS             |