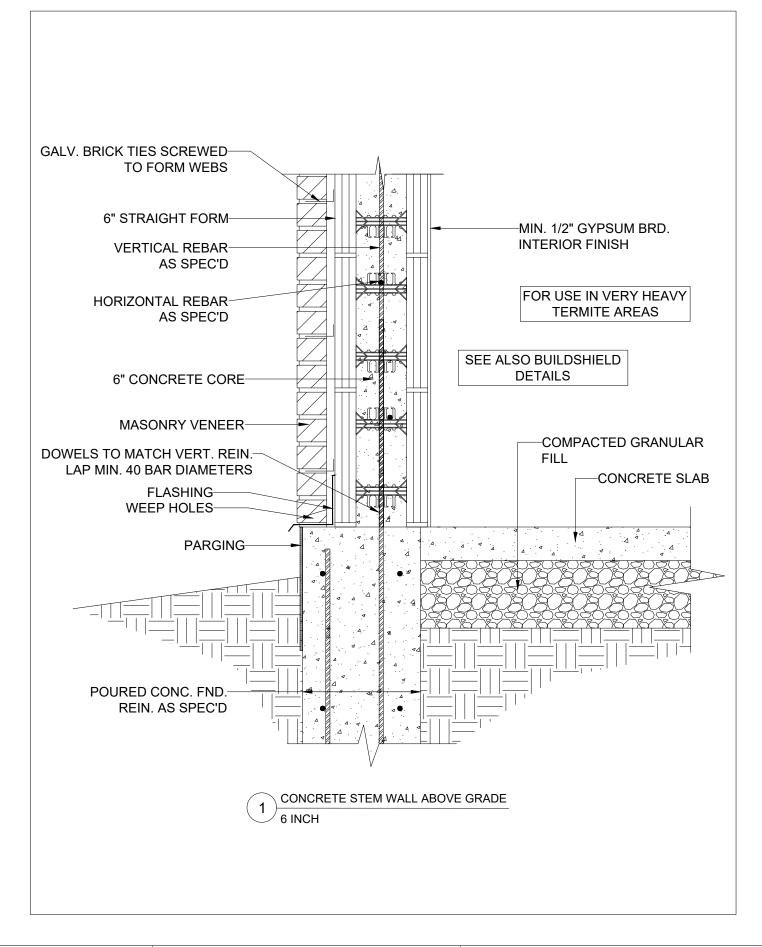

| 6 INCH CONCRETE STEM WALL ABOVE GRADE, MASONRY VEENER EXTERIOR |                 |
|----------------------------------------------------------------|-----------------|
| DATE / REVISION / BY                                           | 7-3-23 / 1 / AQ |
| SCALE                                                          | NTS             |
| FILE NAME                                                      | 3.003 - BB600   |