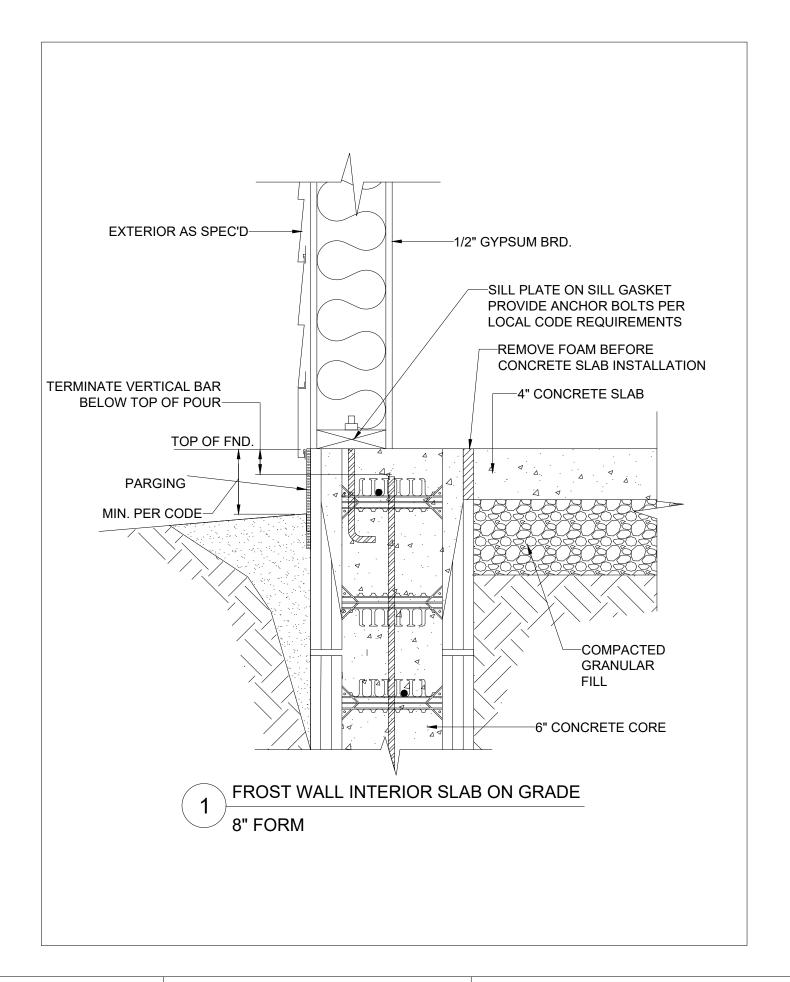

| 8 INCH FROST WALL, INTERIOR SLAB ON GRADE |                 |
|-------------------------------------------|-----------------|
| DATE / REVISION / BY                      | 7-3-23 / 1 / AQ |
| SCALE                                     | NTS             |
| FILE NAME                                 | 3.012 - BBDT800 |