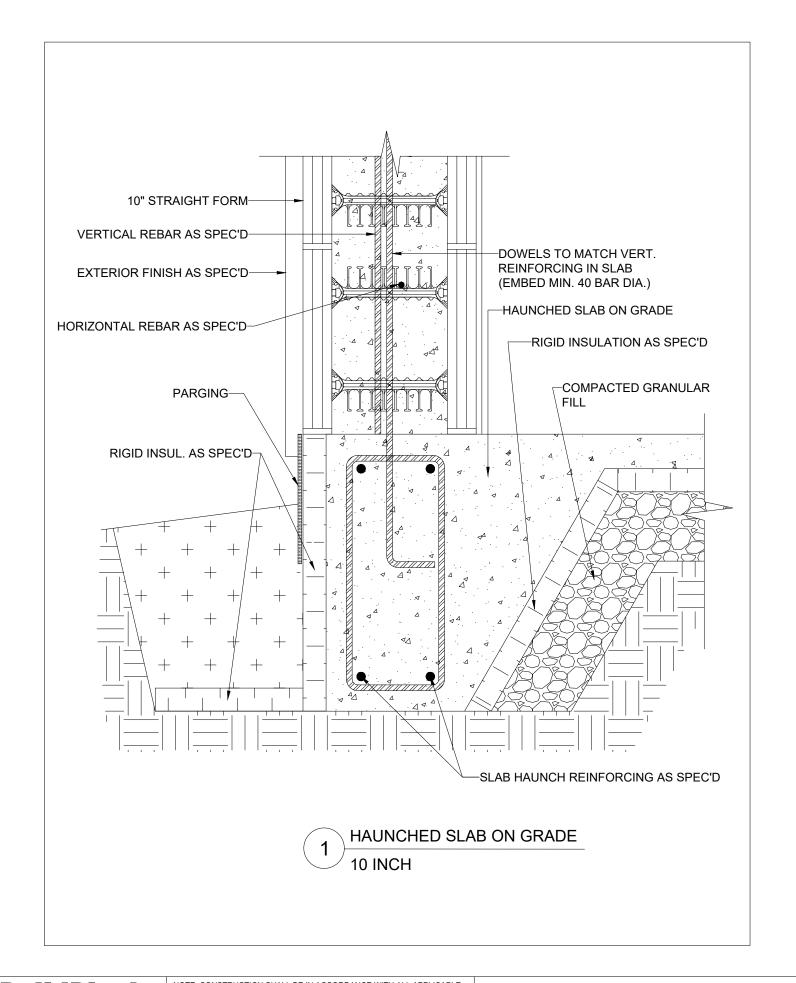

| 10 INCH HAUNCHED SLAB ON GRADE, ABOVE GRADE |                 |
|---------------------------------------------|-----------------|
| DATE / DEVISION / DV                        | 7 2 22 / 1 / 10 |

| DATE / REVISION / BY | 7-3-23 / 1 / AQ |
|----------------------|-----------------|
| SCALE                | NTS             |
| FILE NAME            | 3.015 - BL1000  |