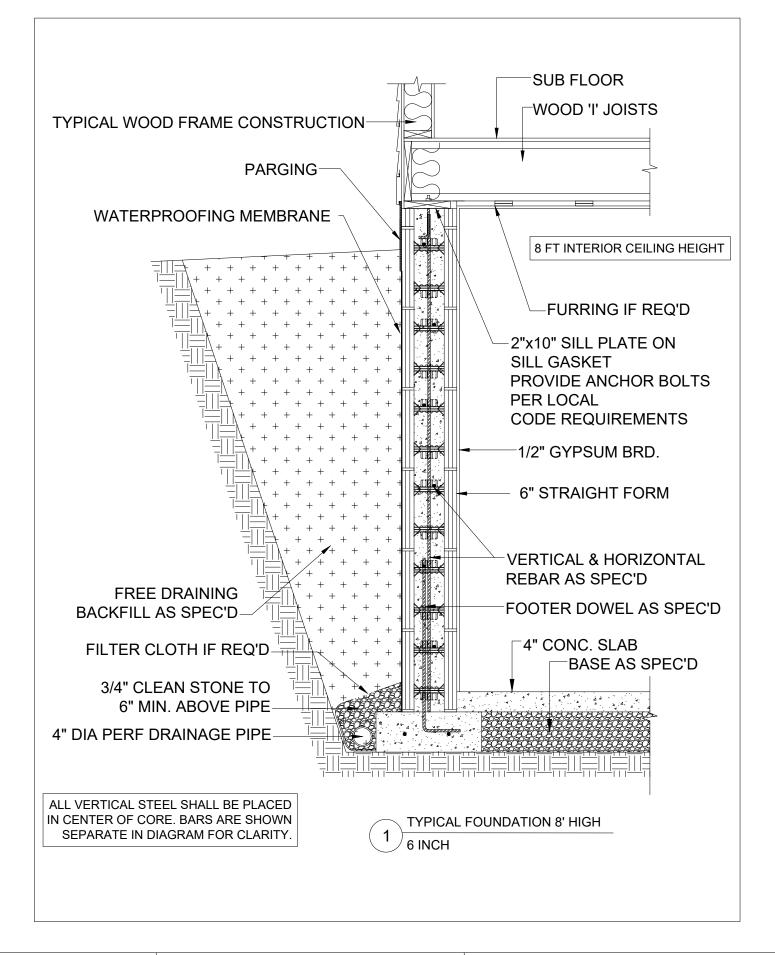

NOTE: CONSTRUCTION SHALL BE IN ACCORDANCE WITH ALL APPLICABLE LOCAL & NATIONAL CODES. THIS DOCUMENT IS PROVIDED AS A BENEFIT. IT IS THE RESPONSIBILITY OF THE USER TO MODIFY THIS DOCUMENT ACCORDING TO APPLICABLE LOCAL AND NATIONAL CODES & TO RESEARCH & UNDERSTAND SAFE METHODS OF USE & HANDLE OF PRODUCT. ALL DRAWINGS ARE SUBJECT TO CHANGE WITHOUT NOTICE. BUILDBLOCK ASSUMES NO LIABILITY FROM THE USE OF THIS DOCUMENT.

| 6 INCH TYPICAL FOUNDATION 8' HIGH |                  |
|-----------------------------------|------------------|
| DATE / REVISION / BY              | 4-11-23 / 2 / AQ |
| SCALE                             | NTS              |
| FILE NAME                         | 1.002-BB-400     |