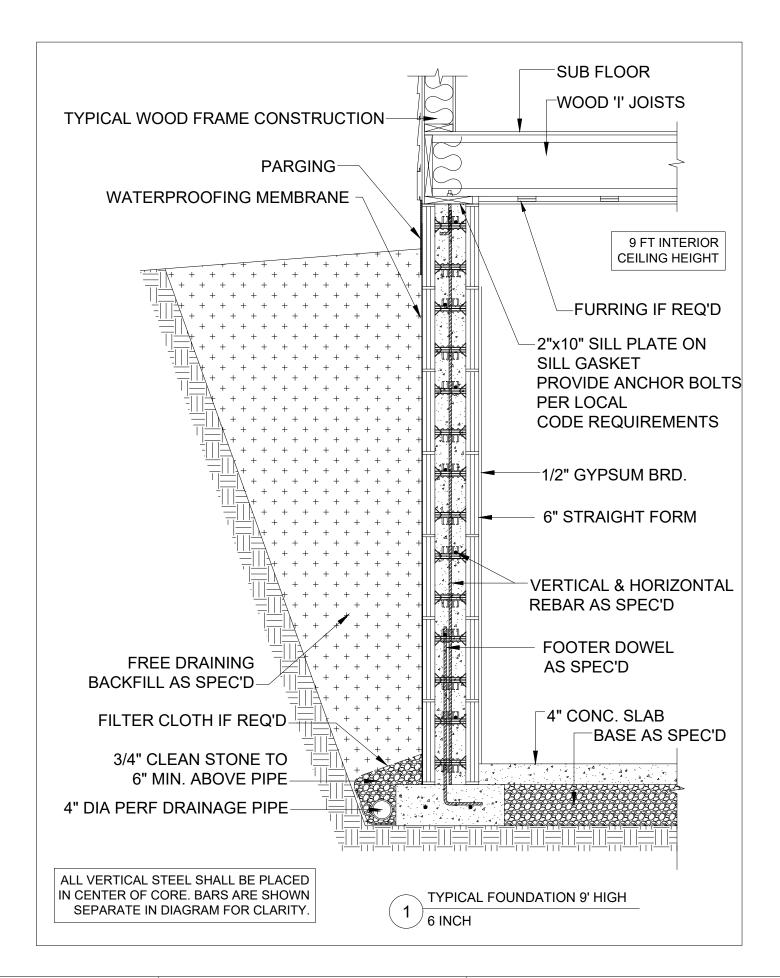

| 6 INCH TYPICAL FOUNDATION | 9' HIGH |
|---------------------------|---------|
|                           |         |

| DATE / REVISION / BY | 4-11-23 / 2 / AQ |
|----------------------|------------------|
| SCALE                | NTS              |
| FILE NAME            | 1.002-BB-400     |