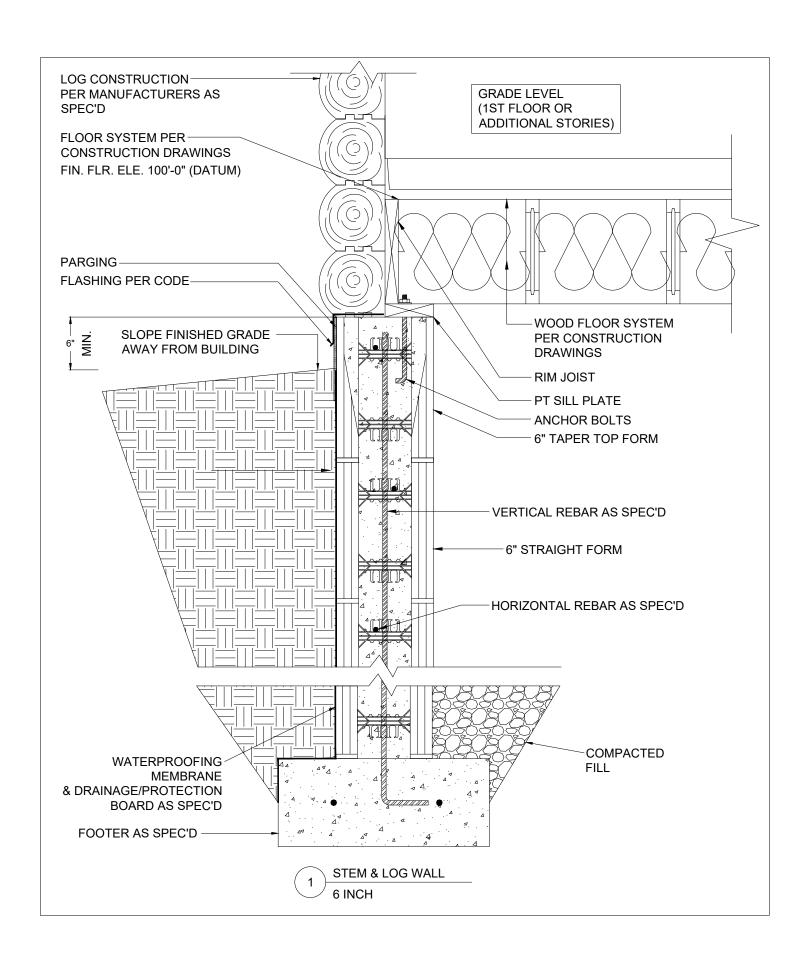

## 6 INCH TAPER TOP FORM LOG WALL

| DATE / REVISION / BY | 7-3-23 / 1 / AQ |
|----------------------|-----------------|
| SCALE                | NTS             |
| FILE NAME            | 3.025 - BB600   |