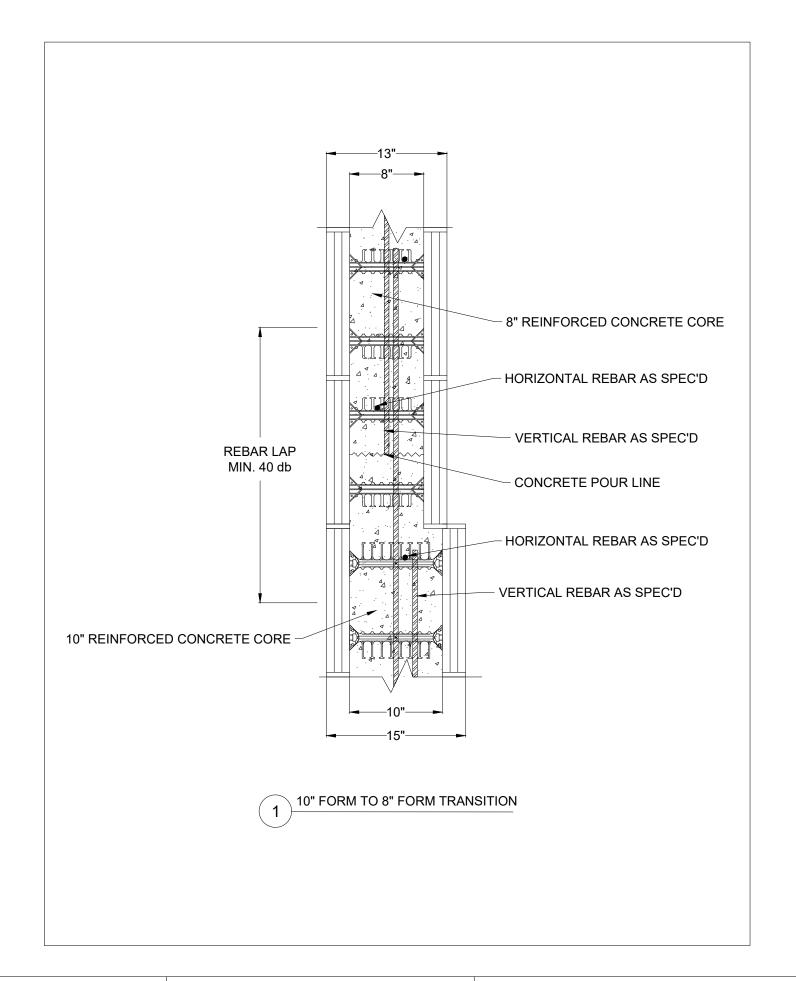

| 10" INCH STRAIGHT FORM TO 8" STRAIGHT FORM TRANSITION |                 |
|-------------------------------------------------------|-----------------|
| DATE / REVISION / BY                                  | 7-3-23 / 1 / AQ |
| SCALE                                                 | NTC             |