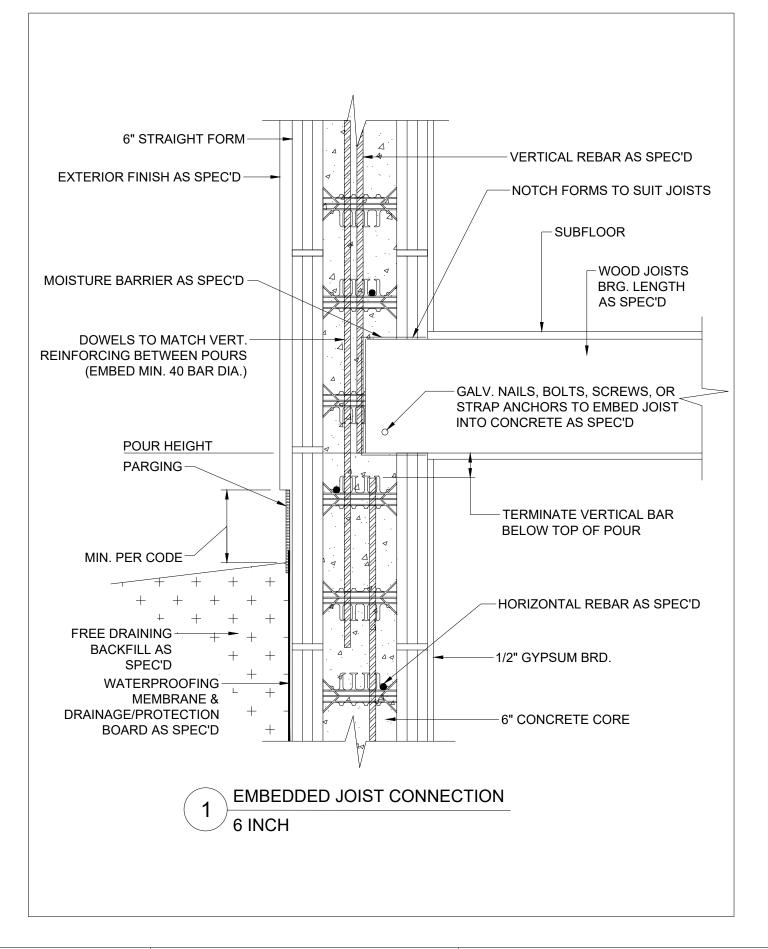

| 6 INCH EMBEDDED JOIST CONNECTION, LUMBER JOIST PERP TO WALL |                 |
|-------------------------------------------------------------|-----------------|
| DATE / REVISION / BY                                        | 7-3-23 / 1 / AQ |
| SCALE                                                       | NTS             |
| FILE NAME                                                   | 4.008 - BB600   |