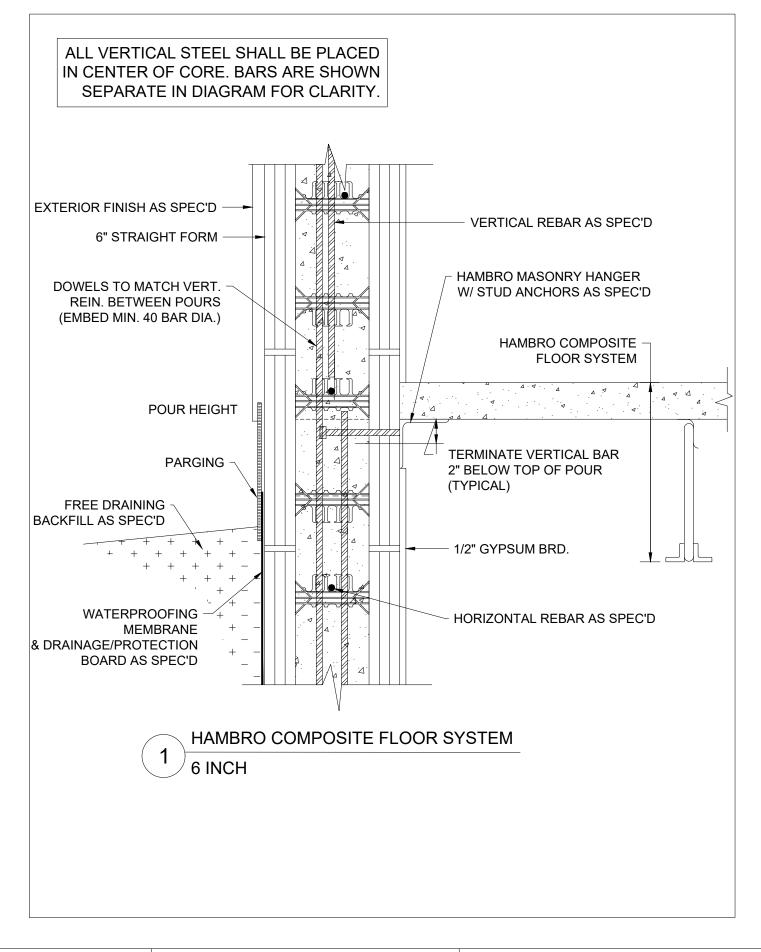

6 INCH HAMBRO COMPOSITE STEEL DECK SLAB, EXTERIOR SIDE WALL M1A

| DATE / REVISION / BY | 7-3-23 / 1 / AQ |
|----------------------|-----------------|
| SCALE                | NTS             |
| FILE NAME            | 4.011 - BB600   |