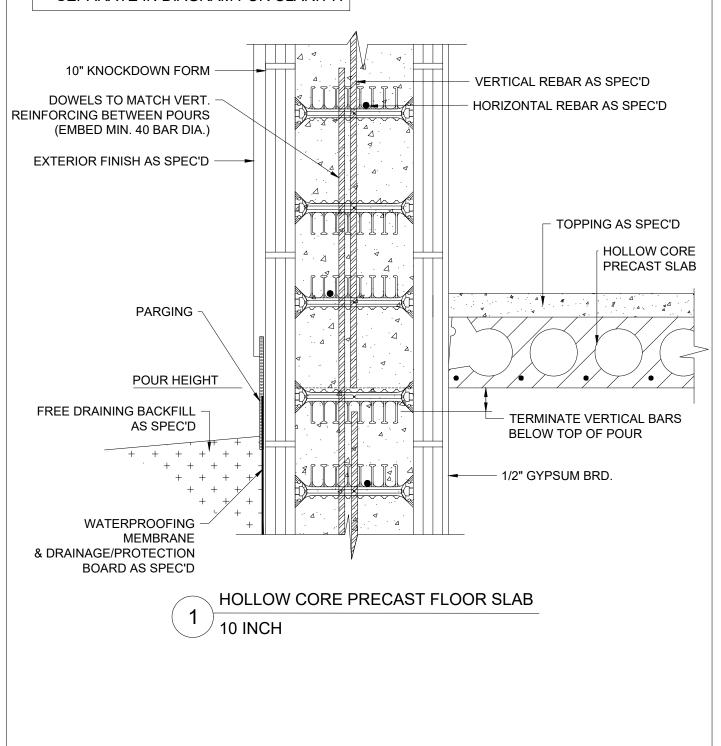

ALL VERTICAL STEEL SHALL BE PLACED IN CENTER OF CORE. BARS ARE SHOWN SEPARATE IN DIAGRAM FOR CLARITY.

**BUILDING SYSTEMS LLC** BUILDBLOCK.COM TOLL FREE 1-866-222-2575

NOTE: CONSTRUCTION SHALL BE IN ACCORDANCE WITH ALL APPLICABLE LOCAL & NATIONAL CODES. THIS DOCUMENT IS PROVIDED AS A BENEFIT. IT IS THE RESPONSIBILITY OF THE USER TO MODIFY THIS DOCUMENT ACCORDING TO APPLICABLE LOCAL AND NATIONAL CODES & TO RESEARCH & UNDERSTAND SAFE METHODS OF USE & HANDLE OF PRODUCT. ALL DRAWINGS ARE SUBJECT TO CHANGE WITHOUT NOTICE. BUILDBLOCK ASSUMES NO LIABILITY FROM THE USE OF THIS DOCUMENT.

| 10 INCH HOLLOW CORE PRECAST FLOOR ON SLAB, EXT. SIDE WALL |                 |
|-----------------------------------------------------------|-----------------|
| DATE / REVISION / BY                                      | 7-3-23 / 1 / AQ |
| SCALE                                                     | NTS             |

4.019 - BL1000

FILE NAME

10 INCH HOLLOW CORE DRECAST FLOOD ON SLAP EVE SIDE WAL