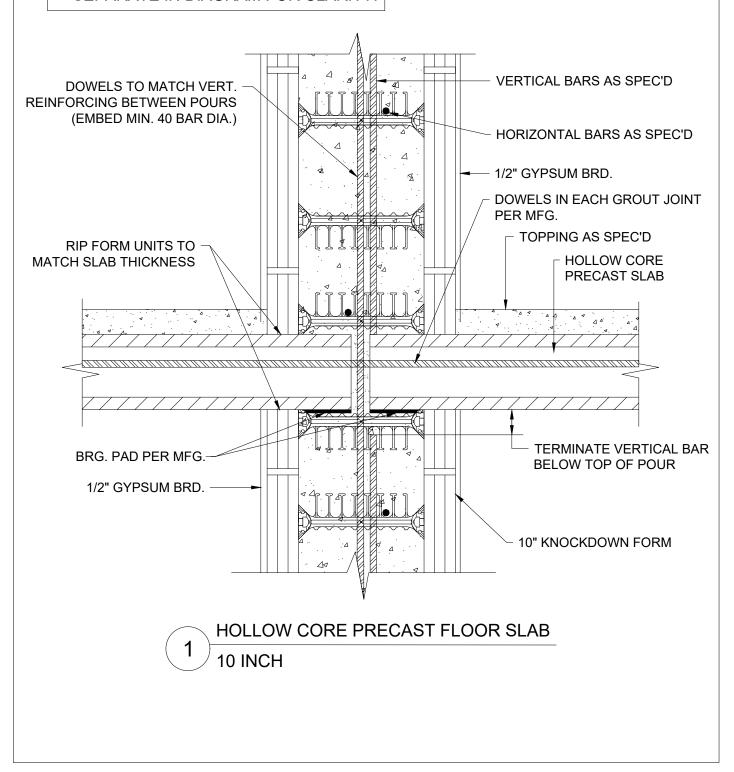

ALL VERTICAL STEEL SHALL BE PLACED IN CENTER OF CORE. BARS ARE SHOWN SEPARATE IN DIAGRAM FOR CLARITY.

10 INCH HOLLOW CORE PRECAST FLOOR ON SLAB, INTERIOR BEARING WALL

| DATE / REVISION / BY | 7-3-23 / 1 / AQ |
|----------------------|-----------------|
| SCALE                | NTS             |
| FILE NAME            | 4.022 - BL1000  |