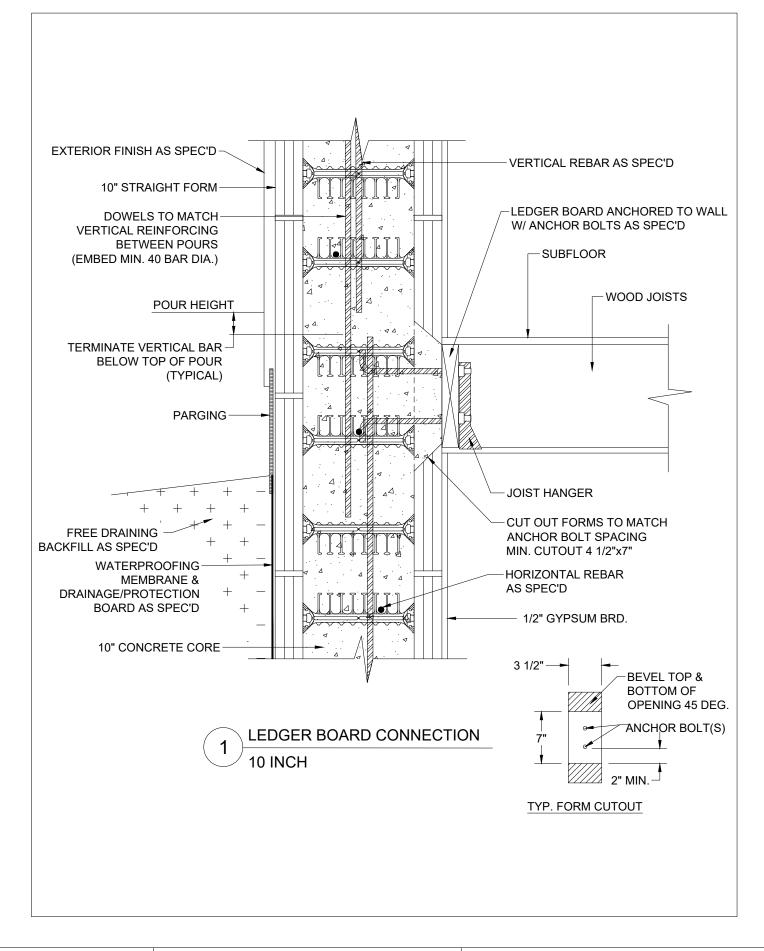

10 INCH LEDGER BOARD CONNECTION, LUMBER JOIST PERP TO WALL

| DATE / REVISION / BY | 7-3-23 / 1 / AQ |
|----------------------|-----------------|
| SCALE                | NTS             |
| FILE NAME            | 4.032 - BL1000  |