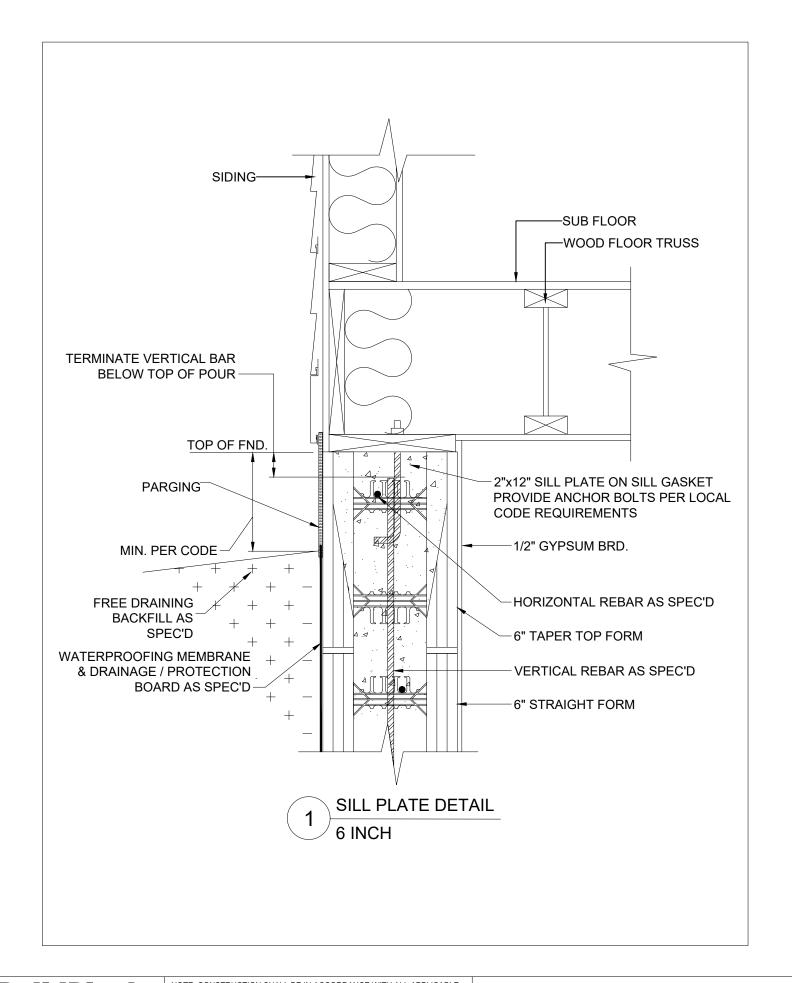

| 6 INCH SILL PLATE DETAIL, WOOD I JOIST PARALLEL TO WALL, SIDING EXTENSION |                 |
|---------------------------------------------------------------------------|-----------------|
| DATE / REVISION / BY                                                      | 7-3-23 / 1 / AQ |
| SCALE                                                                     | NTS             |