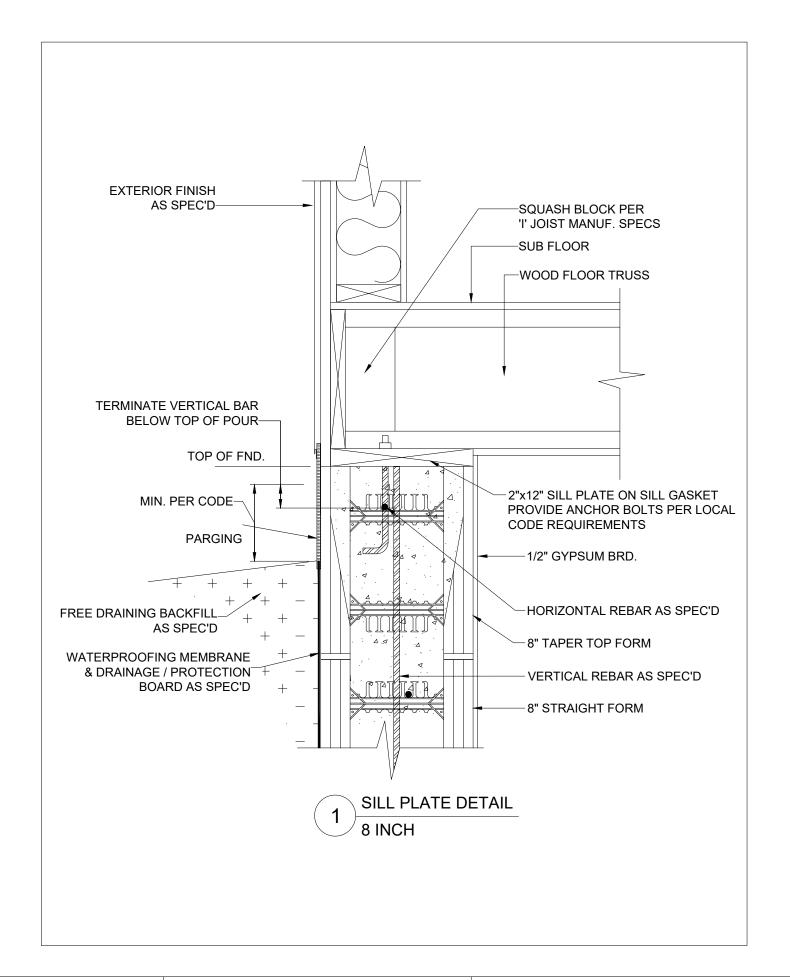

| 8 INCH SILL PLATE DETAIL, WOOD I JOIST PERP TO WALL |                 |
|-----------------------------------------------------|-----------------|
| DATE / REVISION / BY                                | 7-3-23 / 1 / AQ |
| SCALE                                               | NTS             |