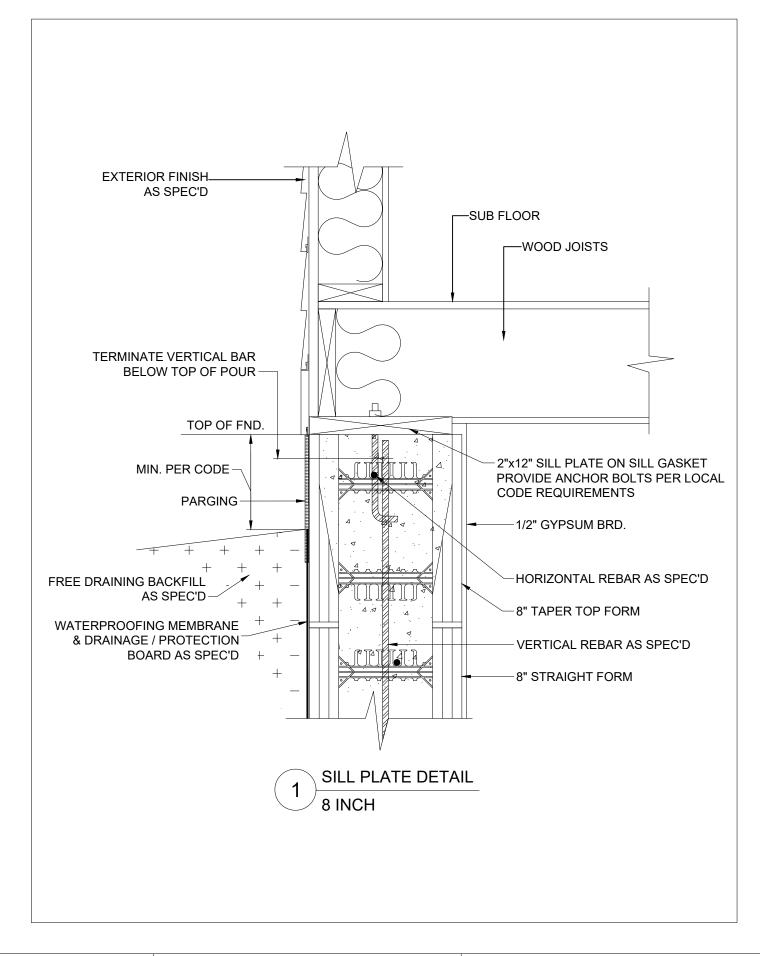

|  | 8 INCH SILL PLATE DETAIL, WOOD JOIST PERP TO WALL, SIDING EXTERIOR |                 |
|--|--------------------------------------------------------------------|-----------------|
|  | DATE / REVISION / BY                                               | 7-3-23 / 1 / AQ |
|  | SCALE                                                              | NTS             |
|  | FILE NAME                                                          | 4.047 - BBDT800 |