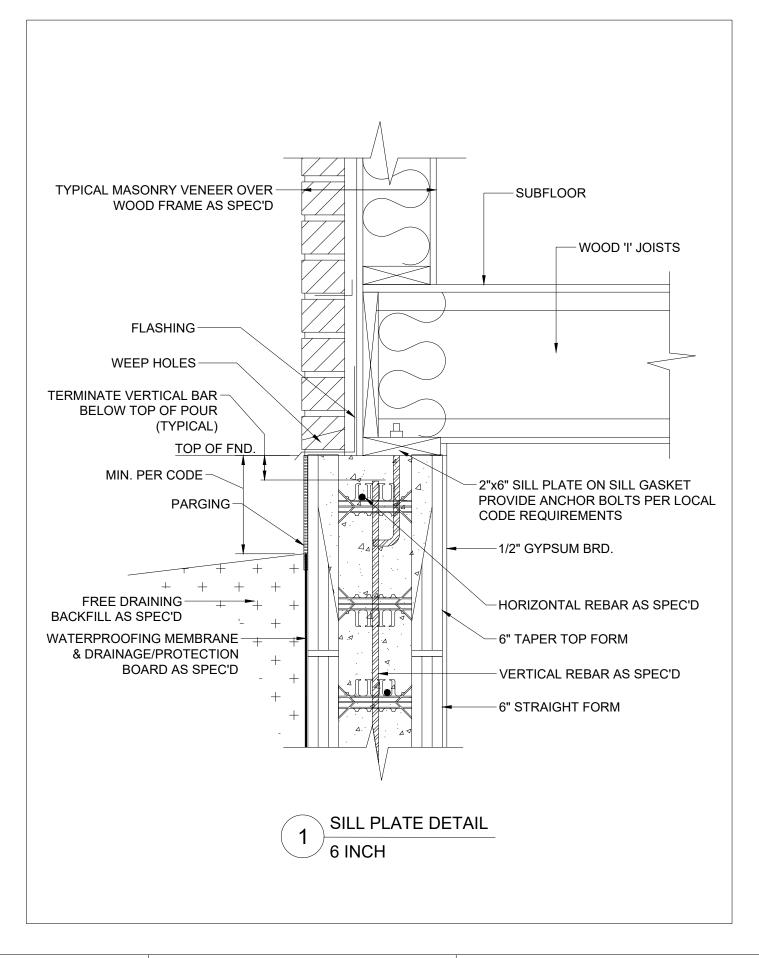

| 6 INCH SILL PLATE DETAIL, WOOD "I" JOIST PERP TO WALL AND MASONRY VEENER |                 |
|--------------------------------------------------------------------------|-----------------|
| DATE / REVISION / BY                                                     | 7-3-23 / 1 / AQ |
| SCALE                                                                    | NTS             |
| FILE NAME                                                                | 4.048 - BBDT600 |