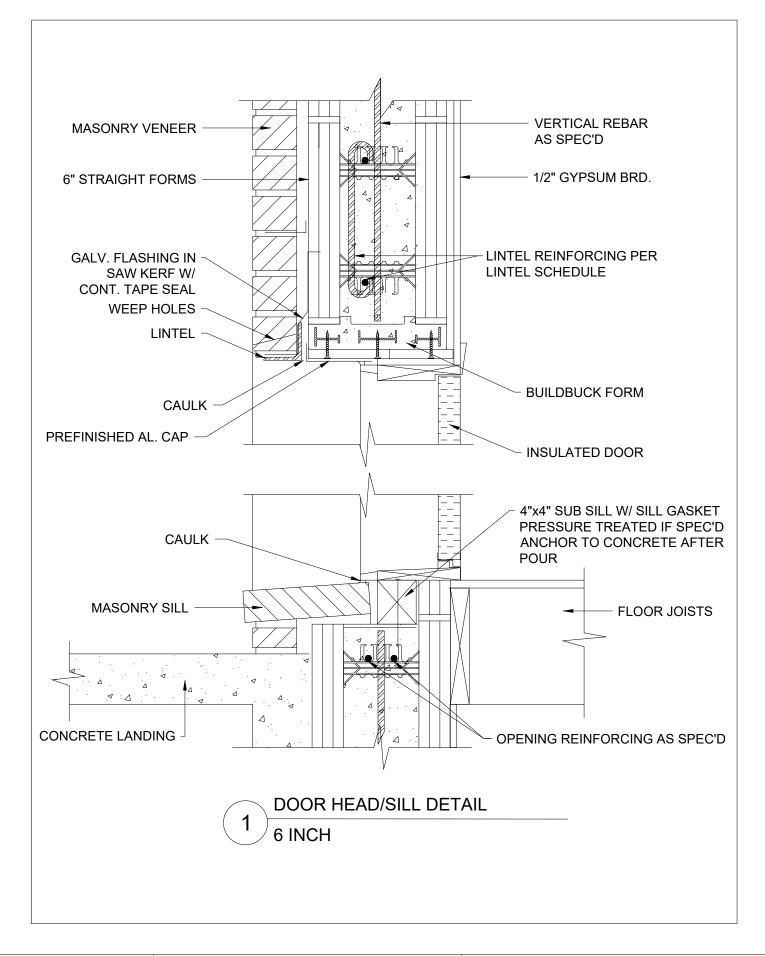

|  | 6 INCH DOOR HEAD/SILL, BUILDBUCK MASONRY VEENER EXTERIOR |                 |
|--|----------------------------------------------------------|-----------------|
|  | DATE / REVISION / BY                                     | 7-3-23 / 1 / AQ |
|  | SCALE                                                    | NTS             |
|  | FILE NAME                                                | 5.001 - BK600   |