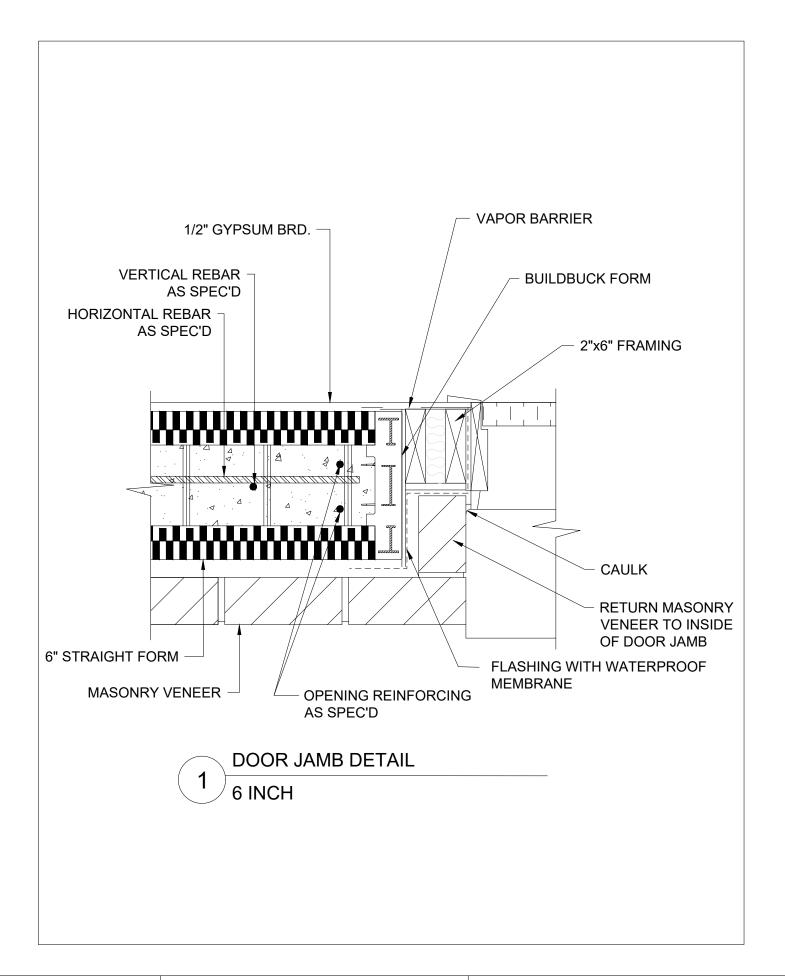

| 6 INCH DOOR JAMB, BUILDBUCK MASONRY VEENER EXTERIOR |                 |
|-----------------------------------------------------|-----------------|
| DATE / REVISION / BY                                | 7-3-23 / 1 / AQ |
| SCALE                                               | NTS             |
| FILE NAME                                           | 5.003 - BK600   |