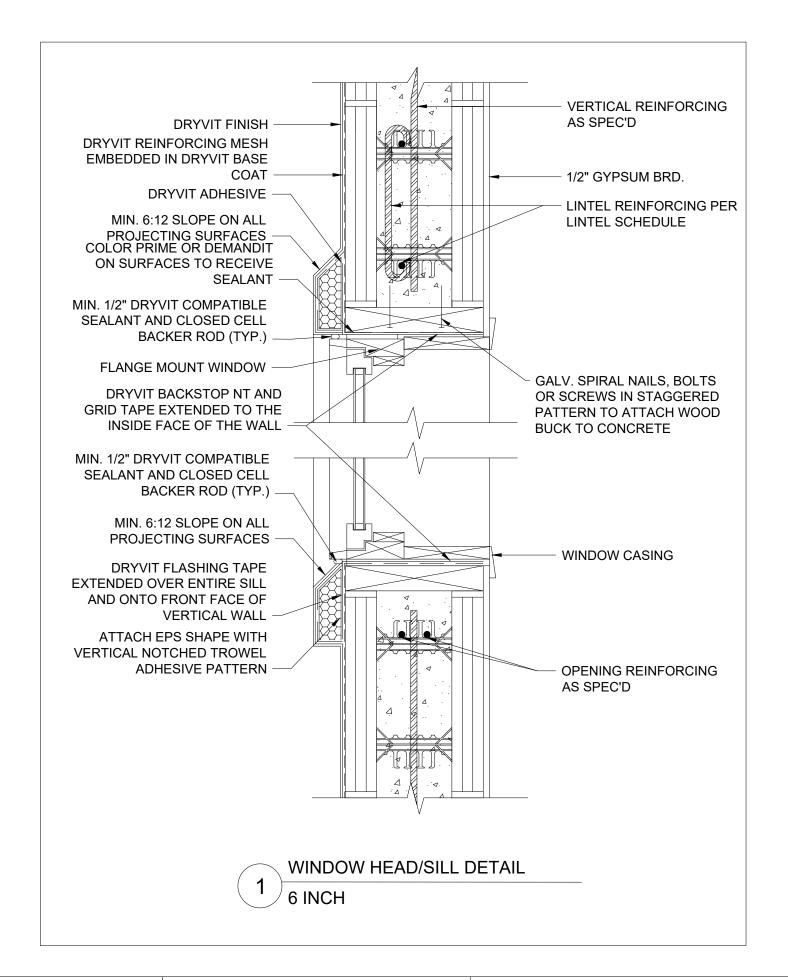

| 6 INCH WINDOW HEAD SILL, REMOVABLE BUCK DRYVIT COATINGS EXTERIOR |                 |
|------------------------------------------------------------------|-----------------|
| DATE / REVISION / BY                                             | 7-3-23 / 1 / AQ |