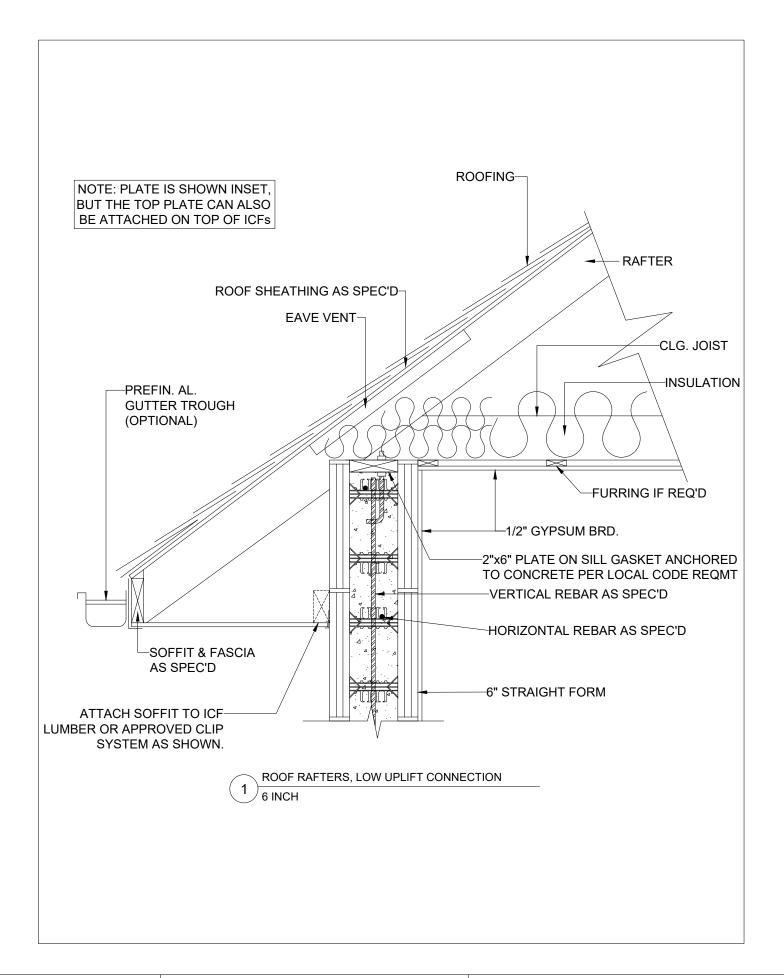

| 6 INCH KOOF | RAFIERO, | LOW OPLIFI | CONNECTION |
|-------------|----------|------------|------------|
|             |          |            |            |

| DATE / REVISION / BY | 7-5-23 / 1 / AQ |  |  |
|----------------------|-----------------|--|--|
| SCALE                | NTS             |  |  |
| FILE NAME            | 6.001 - BB600   |  |  |