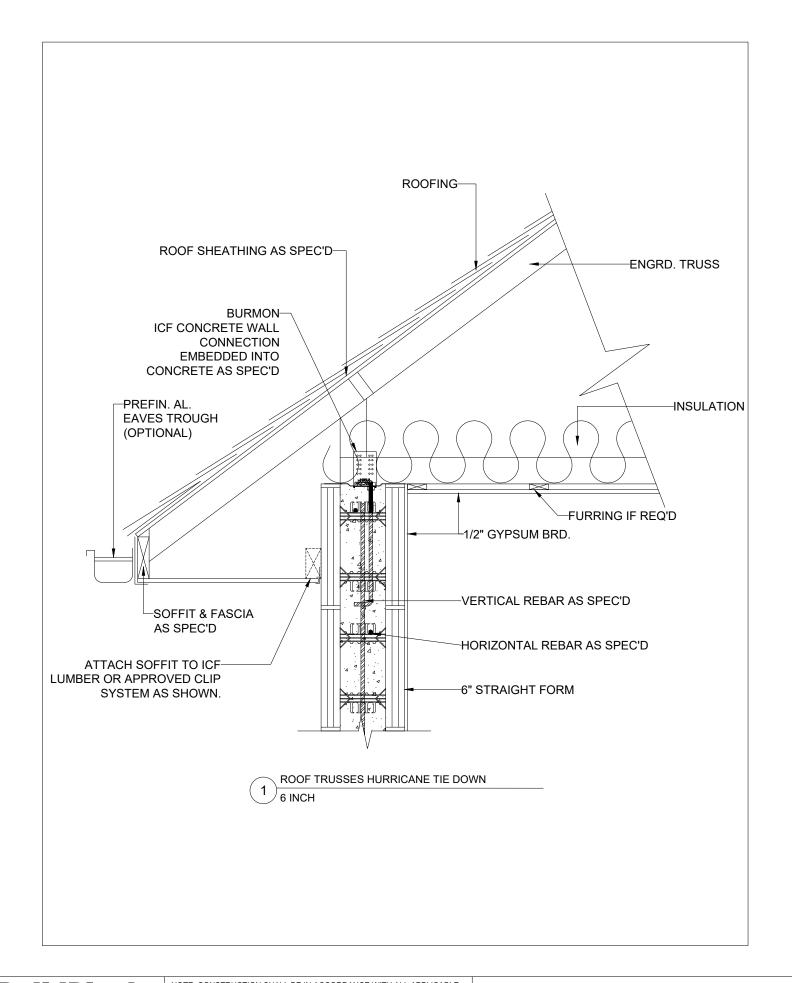

| 6 INCH EAVE ROOF TRUSS HURRICANE TIE DOWN |                 |
|-------------------------------------------|-----------------|
| DATE / REVISION / BY                      | 7-5-23 / 1 / AQ |
| SCALE                                     | NTS             |
| FILE NAME                                 | 6.003 - BB600   |