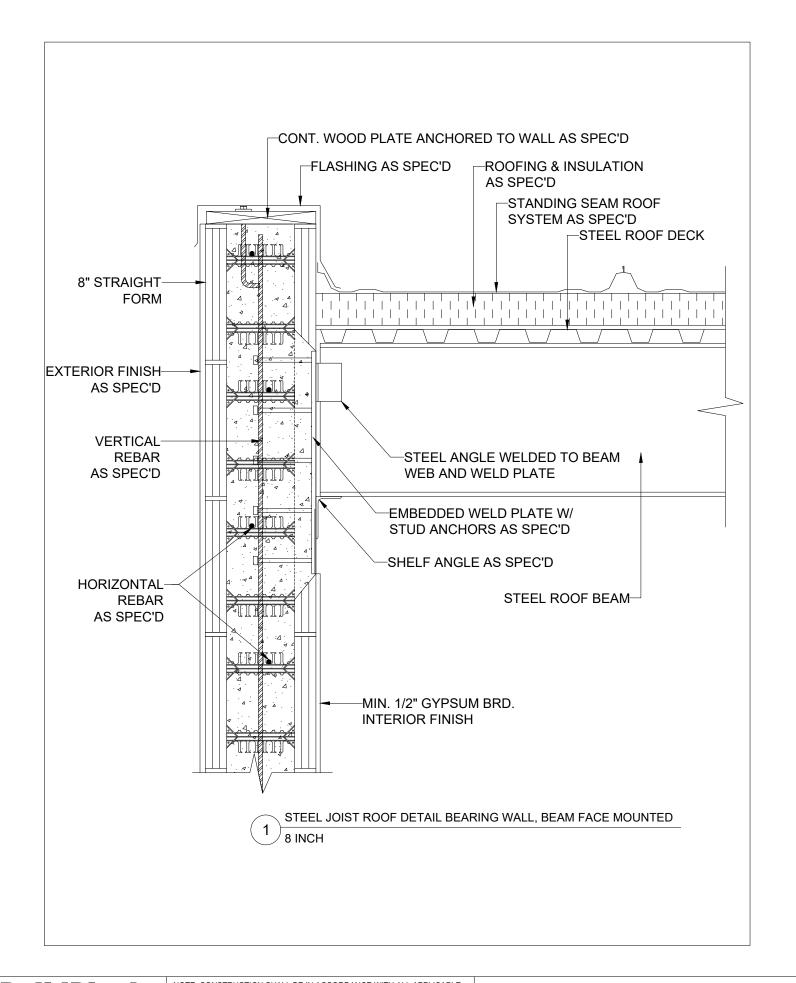

| SINCH STEEL JOIST ROOF BEARING WALL, BEAM FACE MOUNTED |                 |
|--------------------------------------------------------|-----------------|
| DATE / REVISION / BY                                   | 7-5-23 / 1 / AQ |
| SCALE                                                  | NTS             |
| FILE NAME                                              | 6.007 - BB800   |