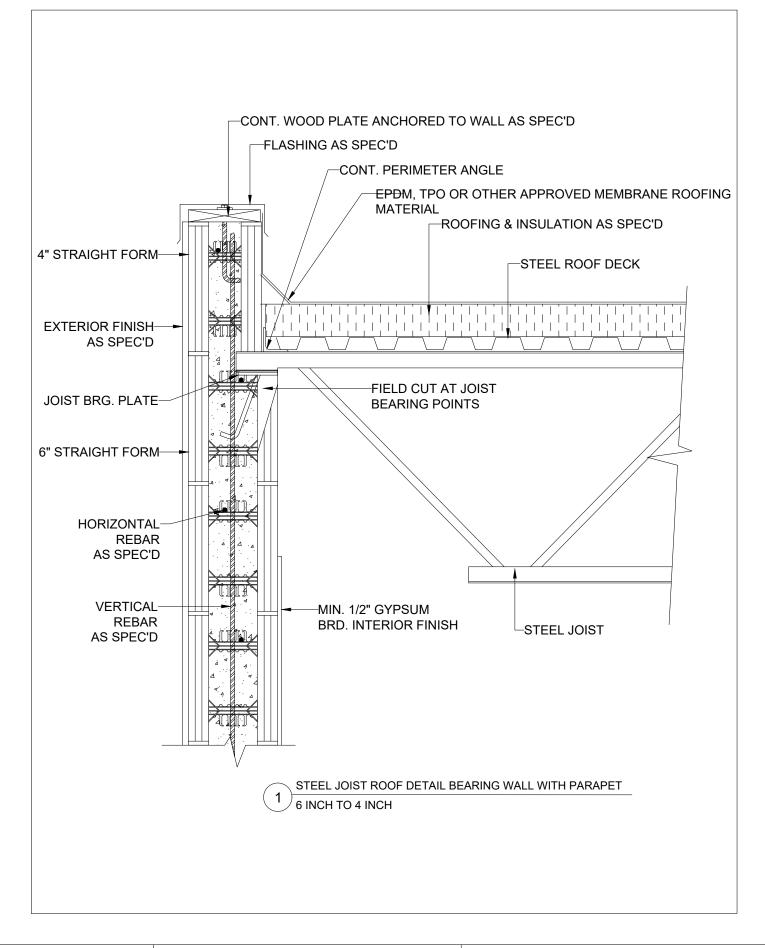

| 6 INCH TO 4 INCH STEEL JOIST ROOF, BEARING WALL |                 |
|-------------------------------------------------|-----------------|
| DATE / REVISION / BY                            | 7-3-23 / 1 / AQ |
| SCALE                                           | NTS             |
| FILE NAME                                       | 6.009 - BB600   |