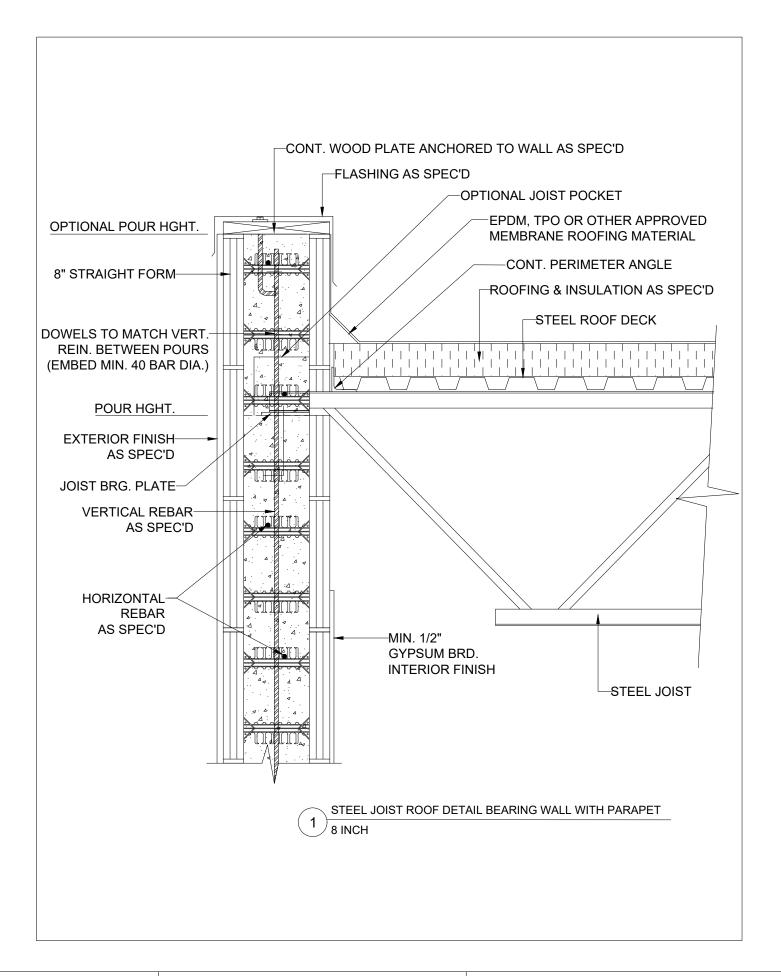

|  | 8 INCH STEEL JOIST ROOF BEARING WALL WITH PARAPET |                 |
|--|---------------------------------------------------|-----------------|
|  | DATE / REVISION / BY                              | 7-3-23 / 1 / AQ |
|  | SCALE                                             | NTS             |
|  | FII E NAME                                        | 6.012 - BB800   |