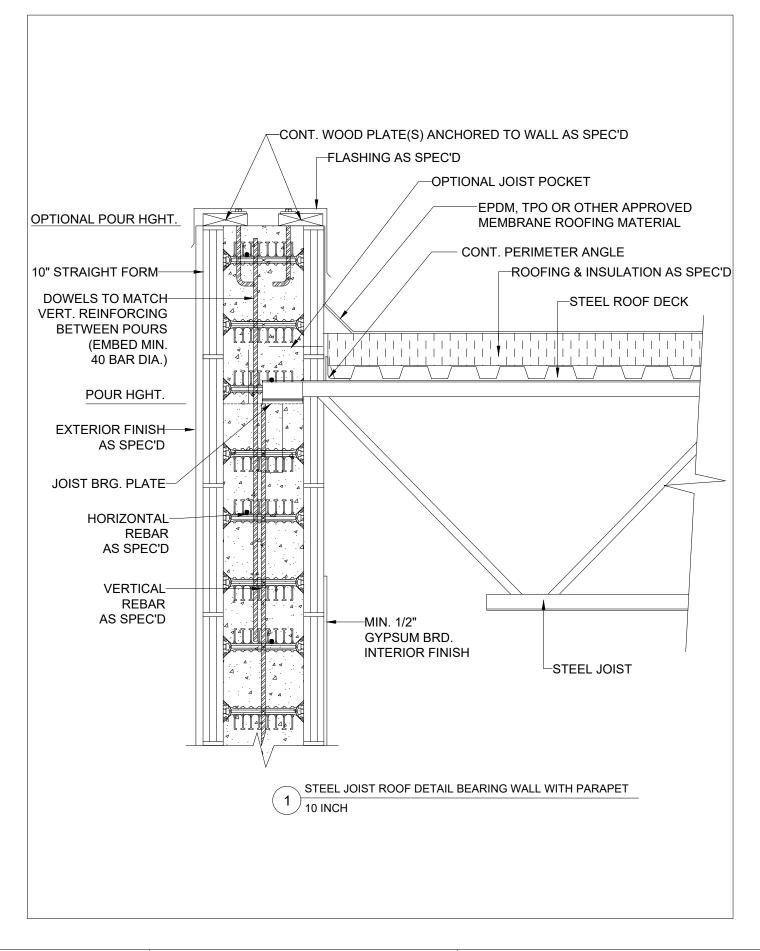

| 10 INCH STEEL JOIST ROOF BEARING WALL WITH PARAPET |                 |
|----------------------------------------------------|-----------------|
| DATE / REVISION / BY                               | 7-3-23 / 1 / AQ |
| SCALE                                              | NTS             |
| FILE NAME                                          | 6.013 - BL1000  |